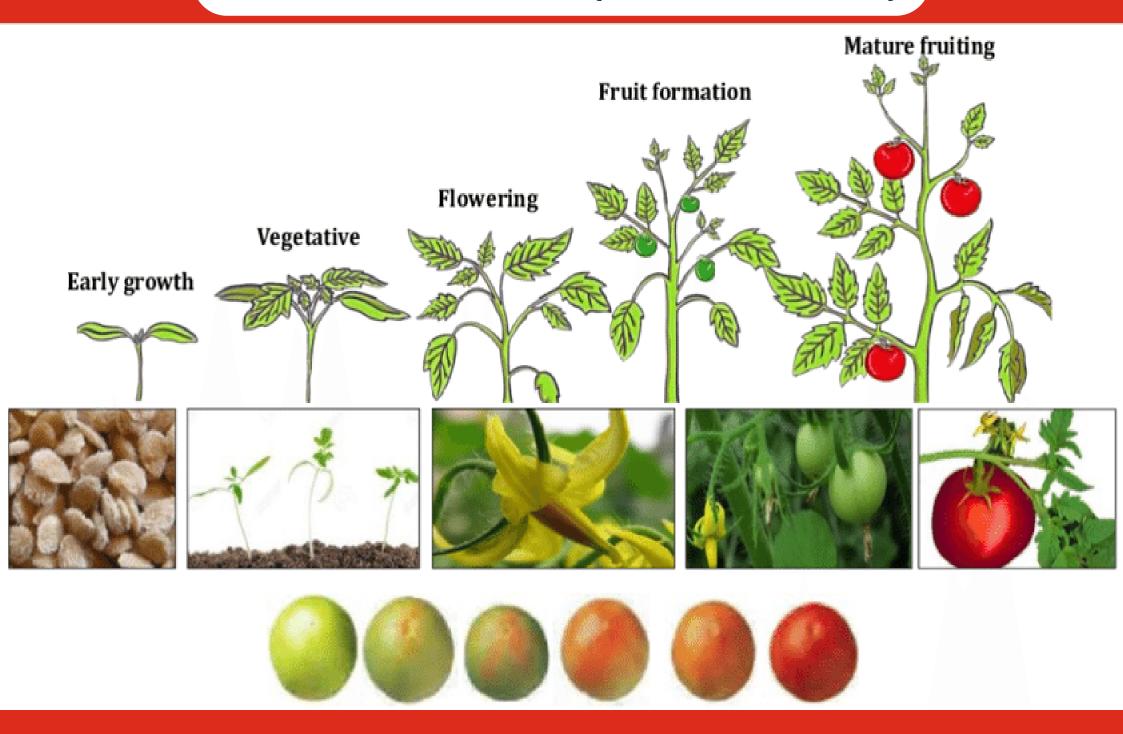

#### EARLY GROWTH STAGE (LESS THAN 1 FEET)

#### **VEGETATIVE STAGE**

#### FRUIT FORMATION TO RIPENING STAGE