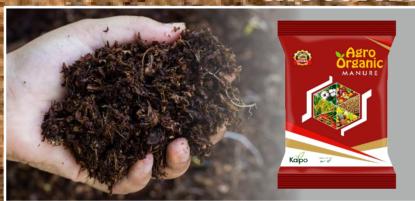

#### ORGANIC MANURE/AGRO BOOSTER + UREA AS PER CLIENT REQUIRE 500GM PER ACRE

MIX WELL WITH SOIL BY TRACTOR AND SPRAY WITH WATER