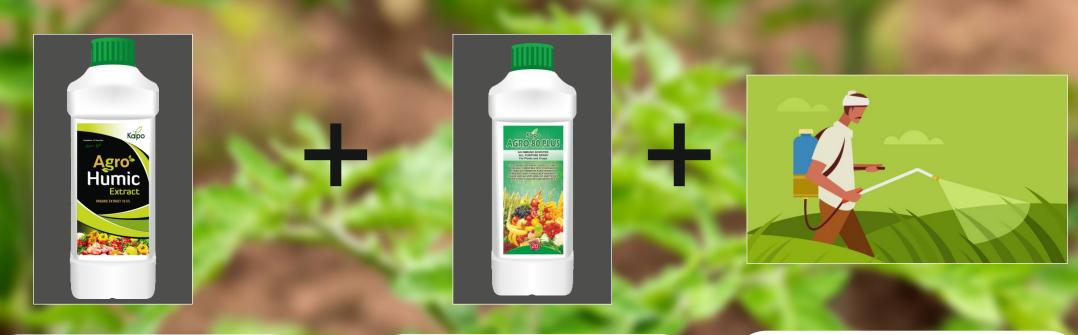

#### 1st SPRAY WHEN PLANT GROWS LESS THAN 1 FEET

ADD AGRO HUMIC EXTRACT (30ML)

ADD AGRO 80 PLUS ( 50ML )

MIX WITH 15 LITRE WATER & SPRAY EVENLY

SPRAY AFTER EVERY 15 DAYS TILL CROPS GOES BY 1-2 FEET IN HEIGHT (TILL VEGETAL STAGE)

### **VEGETATIVE STAGE**

1st DAY

ADD AGRO FLOWER BOON EXTRACT ( 10ML )

ADD AGRO 80 PLUS ( 50ML )

MIX WITH 15 LITRE WATER & SPRAY EVENLY

## 15th DAY

ADD AGO CROP CARE ( 10ML )

ADD AGRO 80 PLUS ( 50ML )

MIX WITH 15 LITRE
WATER & SPRAY EVENLY

### **VEGETATIVE STAGE**

30th DAY

ADD AGRO HUMIC EXTRACT ( 10ML )

ADD AGRO 80 PLUS ( 50ML )

MIX WITH 15 LITRE
WATER & SPRAY EVENLY

NOTE: REPEAT THE ENTIRE PROCESS TILL FLOWER FORMATION

# 1st DAY

ADD AGRO FLOWER BOON EXTRACT ( 10ML )

ADD AGRO 80 PLUS ( 50ML )

MIX WITH 15 LITRE WATER & SPRAY EVENLY

## 15th DAY

ADD AGRO CROP CARE ( 10ML ) ADD AGRO 80 PLUS ( 50ML )

MIX WITH 15 LITRE WATER & SPRAY EVENLY

# 30th DAY

ADD POWER PLANT GROWTH REGULATORY ( 10ML )

ADD AGRO 80 PLUS ( 50ML )

MIX WITH 15 LITRE WATER & SPRAY EVENLY

NOTE: REPEAT THE ENTIRE PROCESS TILL FRUIT TURNS GREEN TO REDDISH